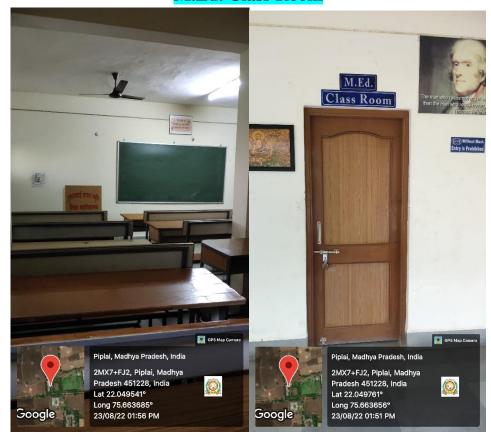

## BORAWAN

#### TEH-KASRAWAD, DISTRICT-KHARGONE (M.P.)





#### 4.1.2 Geo Tag Photo of classrooms and seminar hall(s) with ICTenabled facilities

#### Multipurpose Seminar Hall (Ground Flour).

#### Seminar Hall















## BORAWAN

TEH-KASRAWAD, DISTRICT-KHARGONE (M.P.)





#### **Administrative Conference Hall**







### **BORAWAN**

TEH-KASRAWAD, DISTRICT-KHARGONE (M.P.)





#### **Staff Lecture Hall**





### **BORAWAN**

TEH-KASRAWAD, DISTRICT-KHARGONE (M.P.)





#### **Research Room**







### **BORAWAN**

TEH-KASRAWAD, DISTRICT-KHARGONE (M.P.)





#### Video Recording & E-Content Preparation Room





### **BORAWAN**

TEH-KASRAWAD, DISTRICT-KHARGONE (M.P.)





#### M.Ed. Class Room





### **BORAWAN**

TEH-KASRAWAD, DISTRICT-KHARGONE (M.P.)





#### **B.Ed. Classroom**





### **BORAWAN**

TEH-KASRAWAD, DISTRICT-KHARGONE (M.P.)

Recognized by NCTE, Affiliated by Devi Ahilya Vishwavidyalaya Indore



#### Biological Science & Math's Methodology Room





## **BORAWAN**

TEH-KASRAWAD, DISTRICT-KHARGONE (M.P.)

Recognized by NCTE, Affiliated by Devi Ahilya Vishwavidyalaya Indore



#### History & Geography Methodology Room





### **BORAWAN**

TEH-KASRAWAD, DISTRICT-KHARGONE (M.P.)





#### **Reading Room**







### **BORAWAN**

TEH-KASRAWAD, DISTRICT-KHARGONE (M.P.)

Recognized by NCTE, Affiliated by Devi Ahilya Vishwavidyalaya Indore







### **BORAWAN**

TEH-KASRAWAD, DISTRICT-KHARGONE (M.P.)





#### Hindi / English Methodology Room







### **BORAWAN**