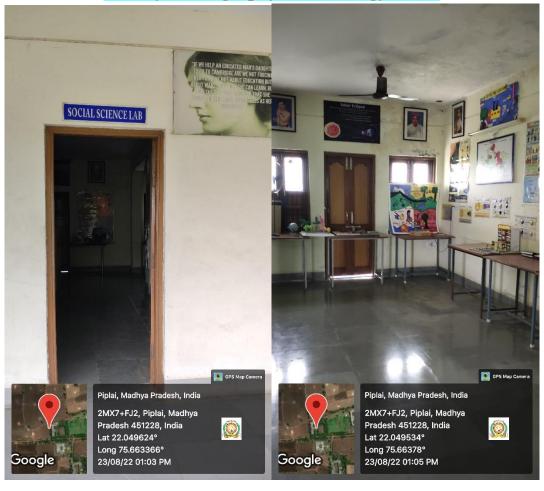

RICT-KHARGONE (M.P.)





#### **Staff Lecture Hall**





### **BORAWAN**

TEH-KASRAWAD, DISTRICT-KHARGONE (M.P.)





#### **Research Room**







### **BORAWAN**

TEH-KASRAWAD, DISTRICT-KHARGONE (M.P.)





#### Video Recording & E-Content Preparation Room





### **BORAWAN**

TEH-KASRAWAD, DISTRICT-KHARGONE (M.P.)





#### M.Ed. Class Room





### **BORAWAN**

TEH-KASRAWAD, DISTRICT-KHARGONE (M.P.)





#### **B.Ed. Classroom**





### **BORAWAN**

TEH-KASRAWAD, DISTRICT-KHARGONE (M.P.)

Recognized by NCTE, Affiliated by Devi Ahilya Vishwavidyalaya Indore



#### Biological Science & Math's Methodology Room





## **BORAWAN**

TEH-KASRAWAD, DISTRICT-KHARGONE (M.P.)

Recognized by NCTE, Affiliated by Devi Ahilya Vishwavidyalaya Indore



#### History & Geography Methodology Room





### **BORAWAN**

TEH-KASRAWAD, DISTRICT-KHARGONE (M.P.)





#### **Reading Room**







### **BORAWAN**

TEH-KASRAWAD, DISTRICT-KHARGONE (M.P.)

Recognized by NCTE, Affiliated by Devi Ahilya Vishwavidyalaya Indore







### **BORAWAN**

TEH-KASRAWAD, DISTRICT-KHARGONE (M.P.)





#### Hindi / English Methodology Room







### **BORAWAN**

TEH-KASRAWAD, DISTRICT-KHARGONE (M.P.)









### **BORAWAN**

TEH-KASRAWAD, DISTRICT-KHARGONE (M.P.)





#### ICT & ET Lab Room







### **BORAWAN**

TEH-KASRAWAD, DISTRICT-KHARGONE (M.P.)

Recognized by NCTE, Affiliated by Devi Ahilya Vishwavidyalaya Indore



#### **Mathematics Methodology Room**



**PRINCIPAL**